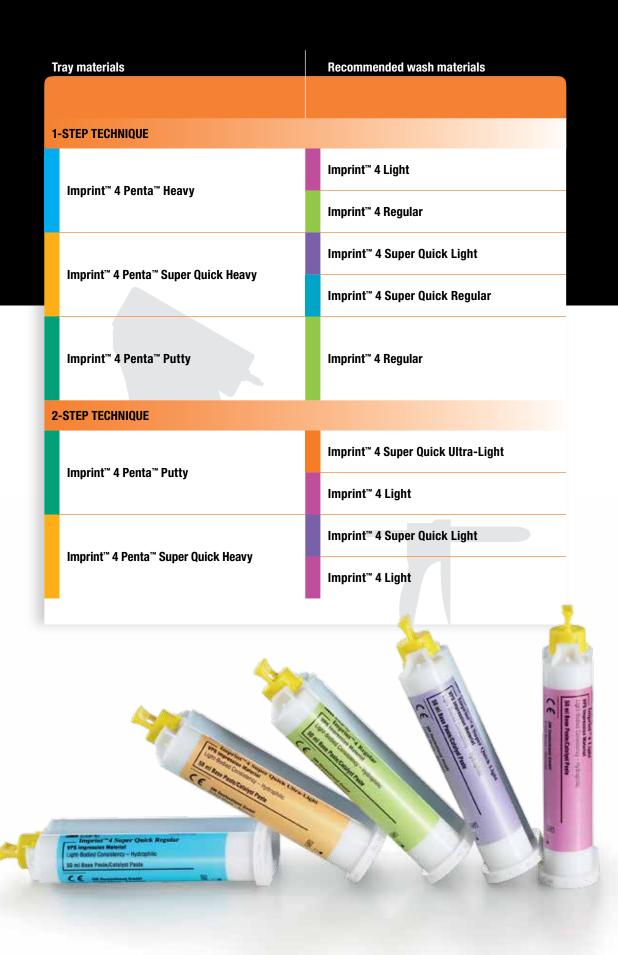

### versatile and unique

Imprint™ 4 VPS Impression Materials are available in perfectly coordinated contrasting colours, viscosities and different working/setting times. Whatever your requirements may be and whichever techniques you favour – the Imprint 4 family provides an optimal solution. Just choose your preferred material combination. All tray materials – including putty – are available for automatic mixing in the Pentamix™ System from 3M ESPE.

A unique feature of Imprint 4 is that the Intra-oral set times given below are the true maximum set times "independent" of working time used, in otherwords - The total set time = Actual working time used plus the designated intra-oral set time of either 2.30, 2.00 or 1.15.

Imprint 4 materials are available in two setting regimes: The "Super Quick" setting materials are the ideal solution for impressions for 1 to 2 units. Imprint 4 Light & Regular Body offer longer working / setting times and thus are perfectly suited for larger and more complex cases offer longer working times and thus are perfectly suited for larger units.

# Recommended material combinations