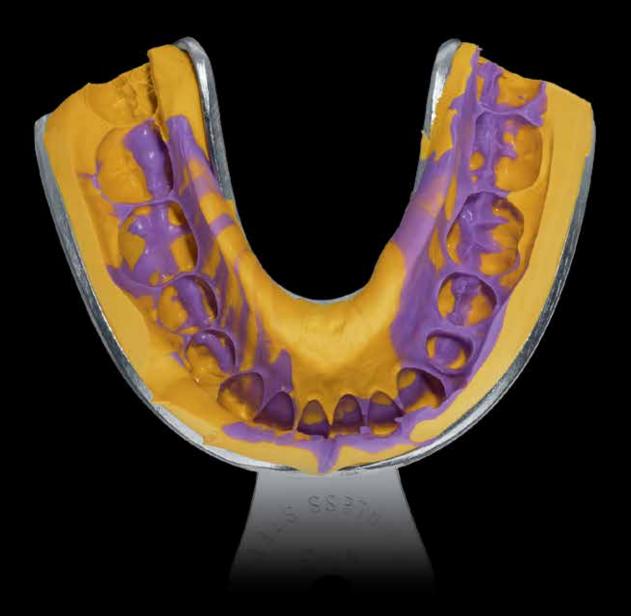

#### Highly precise impressions

A new and unique feature of Imprint<sup>™</sup> 4 VPS Impression Material is its extremely hydrophilic behaviour – even in the unset state. With its optimal flow, Imprint 4 captures even the finest details.

A simple test demonstrates this feature: If you put a water droplet on the interface of two unset impression materials, it will flow to the material with the higher hydrophilicity – i.e. with the higher affinity for water or another aqueous solution.

In a direct comparison with competing VPS impression materials, the water droplet always flows to the more hydrophilic Imprint 4 material (shown right).

A water droplet is applied ...

 $\dots$  to the interface of two unset light body VPS impression materials (40 seconds after start of mixing).