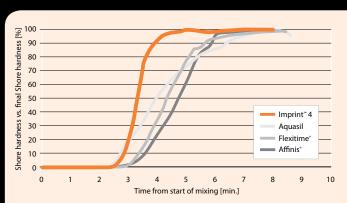

Images above show the materials at the time of their maximum temperature. Source: 3M ESPE internal tests

Imprint 4 material's active self- warming leads to a steep increase in Shore hardness which can be equated with accelerated setting. The graph demonstrates that Imprint 4 shows the fastest setting compared to competing VPS materials, making the short intra-oral setting time possible.

Progression of setting reaction characterized by increase in Shore hardness measured in different quick setting heavy bodies. Intra-oral setting times are shorter than those measured at room temperature (23°C/73.4°F). Materials tested: Imprint" 4 Super Quick Heavy (3M ESPE), Aquasil Ultra Heavy Fast Set (Dentsply), Flexitime® Heavy Body (Heraeus Kulzer), Affinis® heavy body fast (Coltene). Source: J.C. Farr, H. Hoffmann, A. Maurer, P. Osswald, E. Wanek, Shore Hardness Increase of Tray Materials during Setting, CED IADR 2012, #674