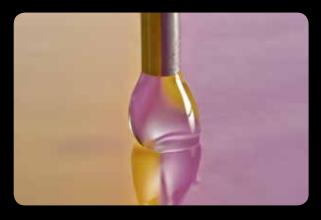

### Super hydrophilicty even in the unset state

#### Highly precise impressions

A new and unique feature of Imprint<sup>™</sup> 4 VPS Impression Material is its extremely hydrophilic behaviour – even in the unset state. With its optimal flow, Imprint 4 captures even the finest details.

A simple test demonstrates this feature: If you put a water droplet on the interface of two unset impression materials, it will flow to the material with the higher hydrophilicity – i.e. with the higher affinity for water or another aqueous solution.

In a direct comparison with competing VPS impression materials, the water droplet always flows to the more hydrophilic Imprint 4 material (shown right).

A water droplet is applied ...

 $\dots$  to the interface of two unset light body VPS impression materials (40 seconds after start of mixing).

Aquasil Ultra XLV (Dentsply) vs. Imprint™ 4 Light (3M ESPE)

Flexitime® Light Flow (Heraeus Kulzer) vs. Imprint™ 4 Light (3M ESPE)

Panasil® initial contact Light (Kettenbach) vs. Imprint™ 4 Light (3M ESPE)

Source: 3M ESPE internal data. Data available on request at 3M ESPE. Contact see back side.