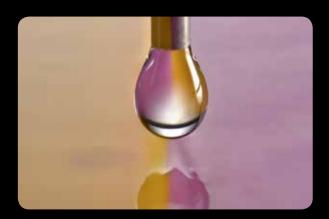

### Super hydrophilicty even in the unset state

#### Highly precise impressions

A new and unique feature of Imprint<sup>™</sup> 4 VPS Impression Material is its extremely hydrophilic behaviour – even in the unset state. With its optimal flow, Imprint 4 captures even the finest details.

A simple test demonstrates this feature: If you put a water droplet on the interface of two unset impression materials, it will flow to the material with the higher hydrophilicity – i.e. with the higher affinity for water or another aqueous solution.

In a direct comparison with competing VPS impression materials, the water droplet always flows to the more hydrophilic Imprint 4 material (shown right).

A water droplet is applied ...

 $\dots$  to the interface of two unset light body VPS impression materials (40 seconds after start of mixing).

Aquasil Ultra XLV (Dentsply) vs. Imprint™ 4 Light (3M ESPE)

Flexitime® Light Flow (Heraeus Kulzer) vs. Imprint™ 4 Light (3M ESPE)

Panasil® initial contact Light (Kettenbach) vs. Imprint™ 4 Light (3M ESPE)

Source: 3M ESPE internal data. Data available on request at 3M ESPE. Contact see back side.