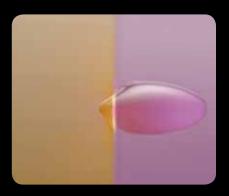

### Super hydrophilicty even in the unset state

#### Highly precise impressions

A new and unique feature of Imprint<sup>™</sup> 4 VPS Impression Material is its extremely hydrophilic behaviour – even in the unset state. With its optimal flow, Imprint 4 captures even the finest details.

A simple test demonstrates this feature: If you put a water droplet on the interface of two unset impression materials, it will flow to the material with the higher hydrophilicity – i.e. with the higher affinity for water or another aqueous solution.

In a direct comparison with competing VPS impression materials, the water droplet always flows to the more hydrophilic Imprint 4 material (shown right).

A water droplet is applied ...

 $\dots$  to the interface of two unset light body VPS impression materials (40 seconds after start of mixing).

Aquasil Ultra XLV (Dentsply) vs. Imprint™ 4 Light (3M ESPE)

Flexitime® Light Flow (Heraeus Kulzer) vs. Imprint™ 4 Light (3M ESPE)

Panasil® initial contact Light (Kettenbach) vs. Imprint™ 4 Light (3M ESPE)

Source: 3M ESPE internal data. Data available on request at 3M ESPE. Contact see back side.